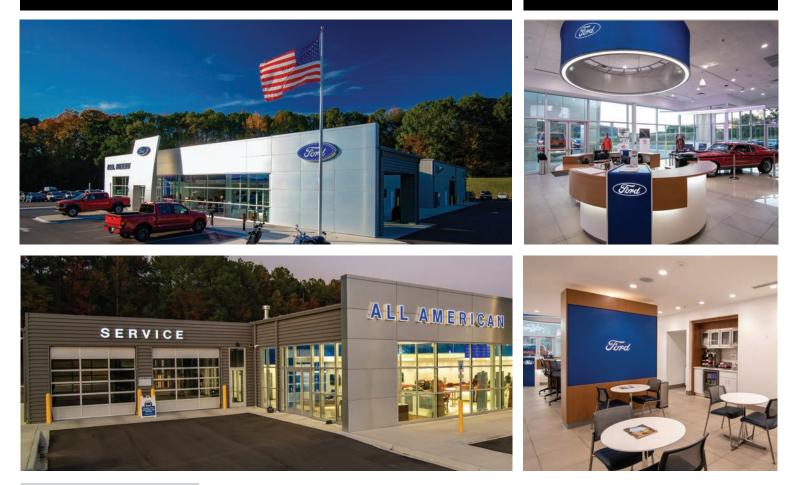

## All American Ford

LOCATION Pell City, AL

**SIZE** 16,500 sf

**ROOF SYSTEM** SSII Standing Seam, Galvalume

**BUILDING END-USE** Ford Dealership & Service Center

All American Ford Dealership and Service Center was designed using five metal framing structures, leaving the auto dealership with a showroom, new car delivery, service drive, shed, and service area. The service and service drive buildings utilize full-height liner panel.

The 94'x 86' clearspan showroom has an eave height of 17' and is lined with windows, admitting natural lighting and elevating the structure's appeal. The front facade uses full-height aluminum composite panels, and the remaining perimeter features horizontal and vertical PBC panels.