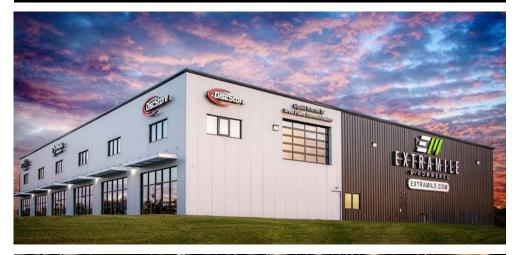

# Extra Mile Sports

## **LOCATION**

Omaha, NE

### SIZE

18,000 sf

### WALL SYSTEM

R-Panel, IMP Pearl Gray, Midnight Black

### **ROOF SYSTEM**

Standing Seam II, Galvalume

### **BUILDING END-USE**

Retail, Office, Warehousing

This 18,000 sf commercial building was designed for Extra Mile Sports in Omaha, Nebraska. It serves as their headquarters, allowing plenty of square footage for retail, office, and warehousing space. A 4,500 sf mezzanine gives the second-floor work area a scenic view overlooking the Elkhorn River Valley. Two overhead and three vertical lift doors are featured. Windows line the front facade, casting lots of natural lighting in the facility. Pearl gray and midnight black wall panels complement one another and bring a clean look to the exterior.