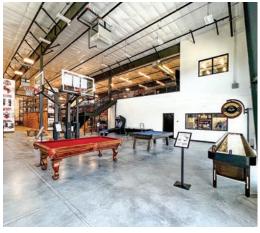

### **BUILDING END-USE**

Retail, Office, Warehousing

This 18,000 sf commercial building was designed for Extra Mile Sports in Omaha, Nebraska. It serves as their headquarters, allowing plenty of square footage for retail, office, and warehousing space. A 4,500 sf mezzanine gives the second-floor work area a scenic view overlooking the Elkhorn River Valley. Two overhead and three vertical lift doors are featured. Windows line the front facade, casting lots of natural lighting in the facility. Pearl gray and midnight black wall panels complement one another and bring a clean look to the exterior.