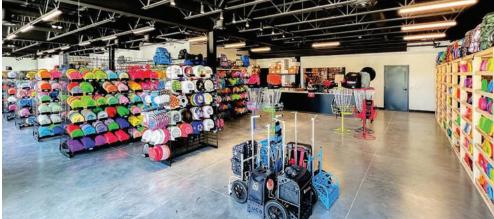

### **BUILDING END-USE**

Retail, Office, Warehousing

This 18,000 sf commercial building was designed for Extra Mile Sports in Omaha, Nebraska. It serves as their headquarters, allowing plenty of square footage for retail, office, and warehousing space. A 4,500 sf mezzanine gives the second-floor work area a scenic view overlooking the Elkhorn River Valley. Two overhead and three vertical lift doors are featured. Windows line the front facade, casting lots of natural lighting in the facility. Pearl gray and midnight black wall panels complement one another and bring a clean look to the exterior.