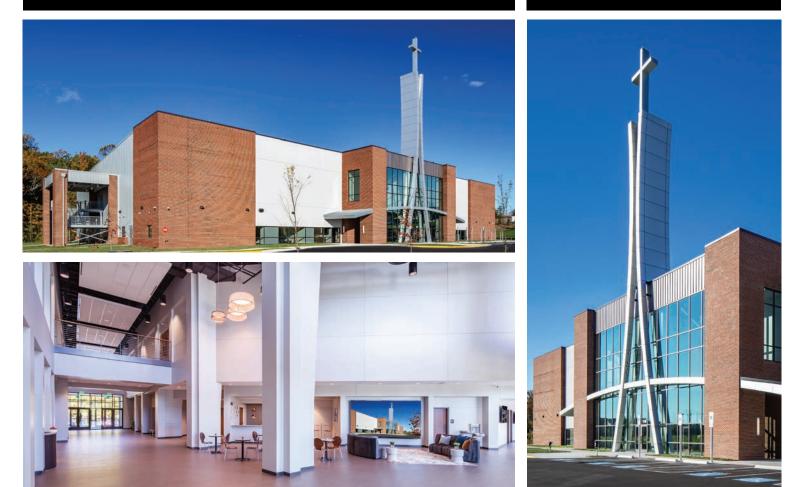

## **Grace Church**

LOCATION Dumfries, VA

**SIZE** 47,500 sf

## WALL SYSTEM Reverse R-Panel/Brick/EIFS Slate Gray & Pearl Gray

ROOF SYSTEM Deck

BUILDING END-USE Religious Facility

This stunning three-building expansion was built for Grace Church, allowing plenty of space for its 6,000-member congregation. The development features over 16,000 sf of sanctuary space with stadium seating. Three mezzanines house classrooms, offices, and a bridge- linking the second-floor units.

The aesthetic exterior is clad with brick and metal panels, an outdoor staircase building, and a massive 100' tall custom cross. A glass curtain wall adds dimension to the captivating entrance and ensures plenty of natural lighting. Membrane roofing is used over the metal deck to protect second-floor units, and the entire structure is surrounded by parapet walls.