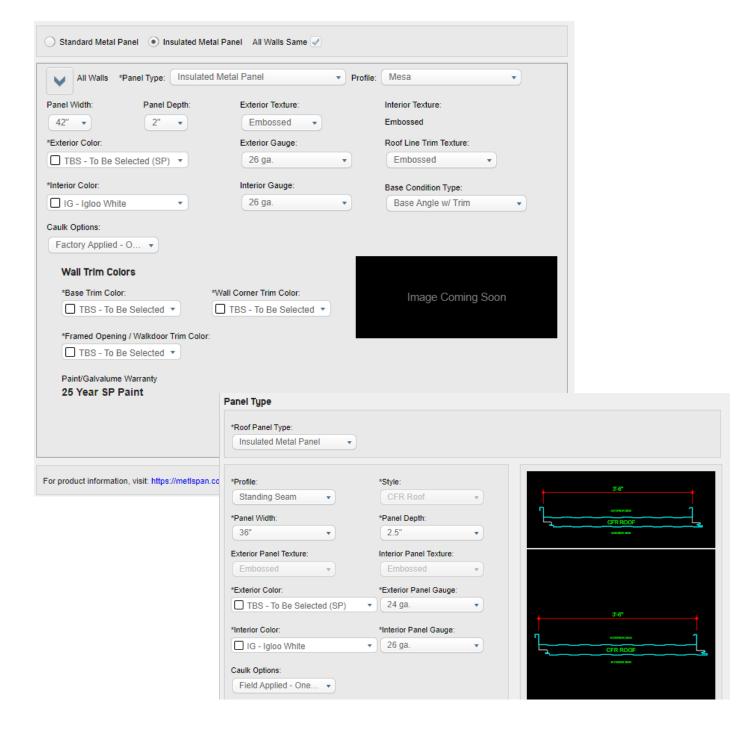

### Requesting Metl-Span Products in eQuote

Since May of this year, eQuote now offers various Metl-Span products to be added to the scope of your project. The system won't price these products yet, but you can request them and add them to your buildings in eQuote.

#### Available Metl-Span Wall Panels

- **CF Mesa**: The CF Mesa panel is well suited for exterior and interior walls and ceiling applications. The lightly corrugated profile on both faces creates symmetry while the minor rib provides a flattened appearance.
- **CF Light Mesa**: This shallower version of our Mesa profile is ideal for commercial, institutional, and industrial applications.
- CF Striated: The CF Striated panel's exterior face is lightly profiled with narrow longitudinal striations, which create a subtle shadow effect but exhibit a virtually flat appearance from a short distance away.
- CF Santa Fe: The CF Santa Fe panel has a flat exterior profile with a heavy, embossed stucco
  texture that mimics the look of a masonry finish.
- CF Flute: The CF Flute panel features a ribbed profile that provides bold vertical reveals complementary to any temperature-controlled building.
- CF Tuff Wall®: The CF Tuff Wall is an attractive, stucco-like panel. Its hard aggregated, fiber-reinforced polymer coating offers a durable, impact and abrasion-resistant coating that withstands severe weather conditions.
- CF Tuff-Cast™: The CF Tuff-Cast panel mimics the look of finished precast concrete. Its hard aggregated, fiber-reinforced polymer coating offers a durable, impact and abrasion-resistant coating that withstands severe weather conditions.
- ThermalSafe®: ThermalSafe is the panel of choice with a fireresistant interlocking side joint, achieving a one-, two- or three- hour fire rating for walls and 1.5 hours for ceilings.

### Available Metl-Span Roof Panels

• **CFR-IMP**: The CFR-IMP roof panel provides an unsurpassed weathertight seal and service life. Ideal for commercial, industrial, and institutional markets, the panel can be used on roof slopes as low as ½": 12".