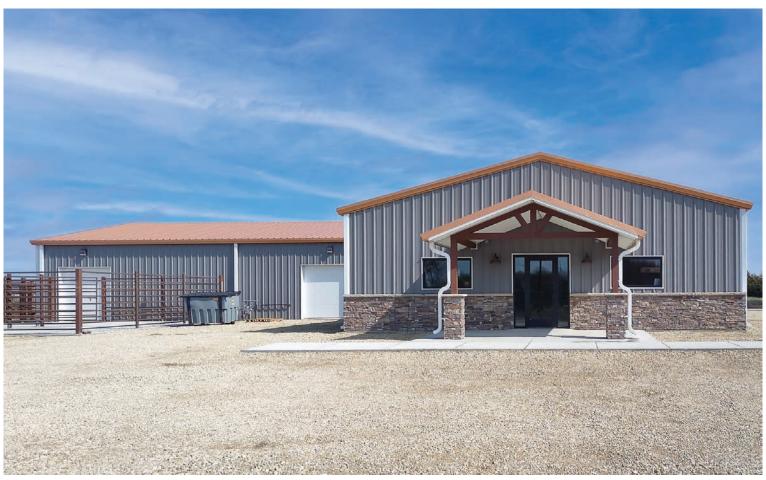

# Salava Veterinary Clinic

# LOCATION

Clay Center, KS

# SIZE

5,200 sf

# **WALL SYSTEM**

R-Panel, Slate Gray

# ROOF SYSTEM

R-Panel, Custom Copper Metallic

# **BUILDING END-USE**

Veterinary Clinic/Office

The Salava Veterinary Clinic consists of two pre-engineered steel buildings: an office/clinic that attaches to a livestock barn. Clear span interiors offer unobstructed floor space to accommodate livestock and the variety of equipment used at this small and large animal care facility. Five overhead doors along the sides of the barn provide easy accessibility for larger animals. A below-eave canopy marks the front entrance of this clinic, finished in gray wall panels and complimented with stone accents and a custom copper metallic roof.