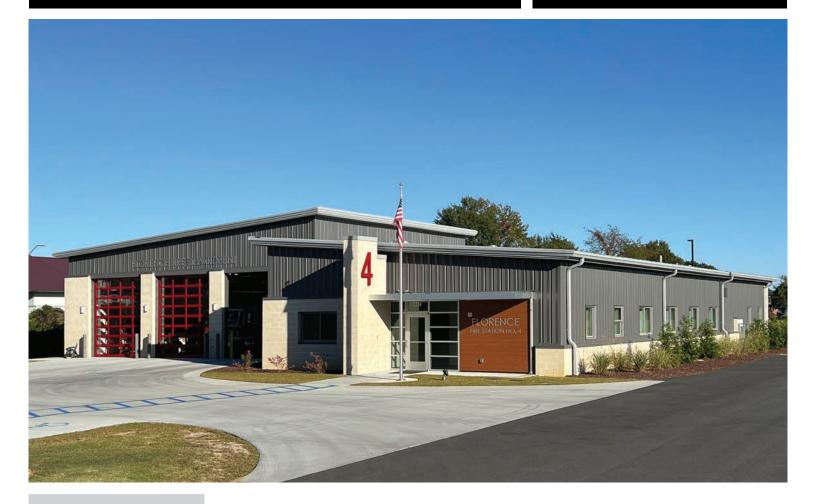

## Florence Fire Station No. 4

**LOCATION** Florence, SC

**SIZE** 7,150 sf

WALL SYSTEM A-Panel, Charcoal

**ROOF SYSTEM** Standing Seam 360, Pearl Gray

BUILDING END-USE Fire Station

The city of Florence needed a fire station facility to provide coverage of the growing population, improving response times and allowing the department to maintain its Class One Rating. Two single slope buildings provide separate areas for the fire apparatus and admin space — the buildings meet in the center for a unique look at the connector. The apparatus building's design includes six 12' x 14' framed openings for overhead doors. A clean white masonry finish varies in height around the structure, adding dimension and complimenting the charcoal exterior wall panels and red overhead doors.