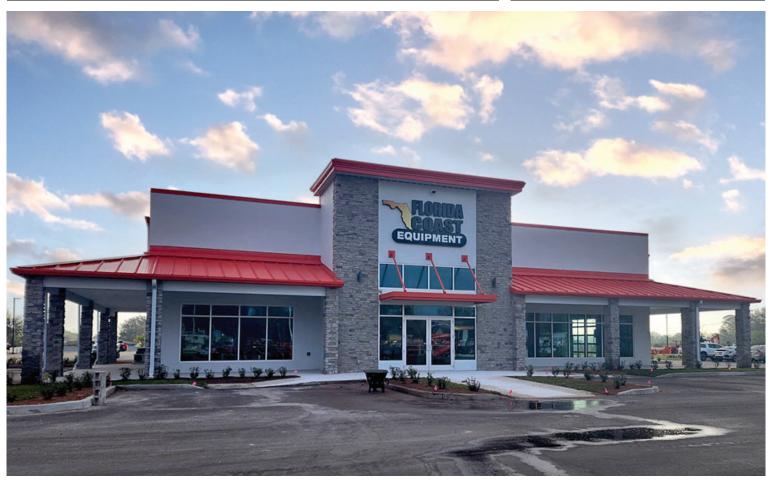

# Florida Coast Equipment

# **BUILDING END-USI**

**Equipment Dealership/Service** 

Florida Coast Equipment expanded its presence to Mims, Florida. This dealership offers a diverse range of Kubota products, including parts, sales, service, and rentals. In addition to a retail store, the facility provides a wide variety of repair and maintenance services with its 9,000 sf service space that features a 5-ton bridge crane.

A 61'x 40' mezzanine is housed in the office area, adding extra square footage for storage without incurring the cost of expanding the ground floor. Parapet walls surround the office. A Kubota orange color was requested for the trim and roof panel, adding dimension to the masonry used on the sales building.