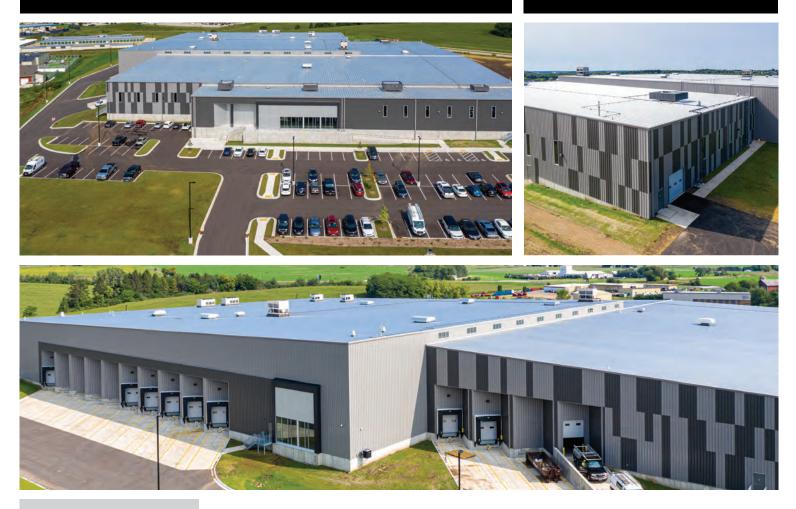

## Octopi Brewing Co. Warehouse

LOCATION Waunakee, WI

SIZE 198,069 sf

WALL SYSTEM A-Panel

**ROOF SYSTEM** Standing Seam 360, Galvalume

BUILDING END-USE Warehouse/Distribution

Octopi Brewing Company, a contract beverage manufacturer and packager, expanded its operations in Waunakee, WI. The 198,000 sf warehouse and distribution center are designed using three single slope and one gable asymmetrical metal building. The four buildings are attached, leaving Octopi Brewing with plenty of square footage for receiving, shipping, warehousing, and office space all under one roof.

This warehouse and distribution facility allows more space for adding new equipment, giving Octopi Brewing additional product capabilities as the innovative beverage market expands. American supplied A-Panel walls and trim for the 16 vertical lift overhead doors in a custom color to match the cool zinc gray and graphite colors. 16 roof framed openings were designed for condensing coolers, economizers, and filter fans.