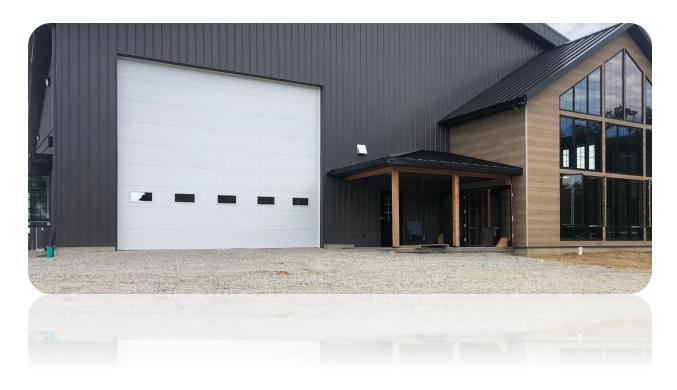

## C.H.I. Overhead Doors Offers Solutions

When you look to specify the doors for your building's openings, C.H.I. Overhead Doors, a Nucor company, has the door solution to fit your unique building's needs. Choose from an extensive offering of commercial sectional, rolling steel and rubber doors.

C.H.I.'s position as a garage door industry leader and a Nucor company offers Builders supply chain efficiencies to help ensure projects are completed on time and on budget. A responsive experienced commercial team will help you specify the right doors to achieve your project objectives – from adding aesthetic appeal, providing building security or supporting environmental targets.