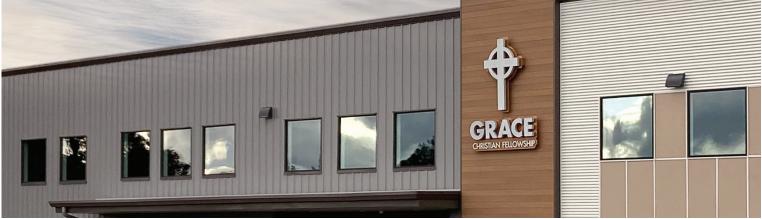

# **Grace Christian Fellowship**

## **LOCATION**

Mead, WA

#### SIZI

12,150 sf

### **WALL SYSTEM**

R-Panel Slate Gray

## **ROOF SYSTEM**

Standing Seam 360 Galvalume

#### RIIII DING END-IICE

Church

Needing another facility for their growing congregation, American designed a 90'x 135' single slope structure for Grace Christian Fellowship of Mead, Washington. The exterior is clad with American's R-Panel walls in slate gray and a mix of other decorative panels to add dimension and modernize its appeal. American supplied the spandrel beams. Additional features include multiple framed openings for windows and two dark bronze below eave canopies, all adding to the aesthetic of the structure.