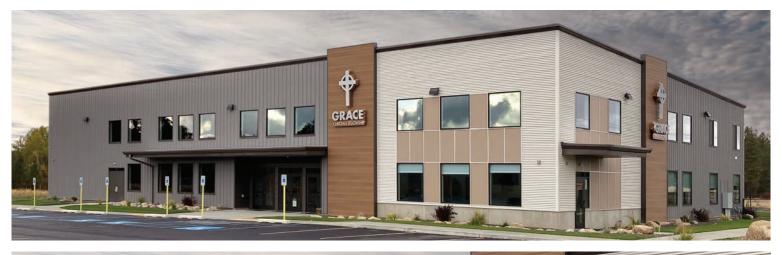

# **Grace Christian Fellowship**

## **LOCATION**

Mead, WA

#### SIZI

12,150 sf

### **WALL SYSTEM**

R-Panel Slate Gray

## **ROOF SYSTEM**

Standing Seam 360 Galvalume

#### RIIII DING END-IICE

Church

Needing another facility for their growing congregation, American designed a 90'x 135' single slope structure for Grace Christian Fellowship of Mead, Washington. The exterior is clad with American's R-Panel walls in slate gray and a mix of other decorative panels to add dimension and modernize its appeal. American supplied the spandrel beams. Additional features include multiple framed openings for windows and two dark bronze below eave canopies, all adding to the aesthetic of the structure.