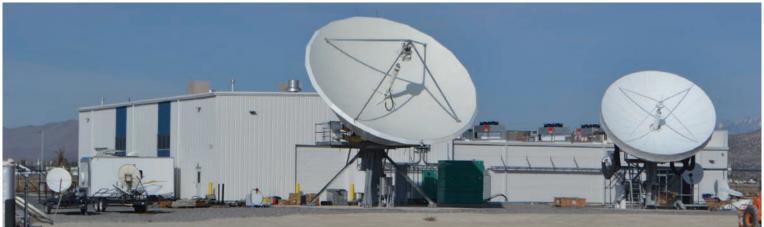

## RIIII DING END-IICE

Office & Shop

Two perpendicular single slope structures provide office and shop space for a satellite communications company, LBI Sat, which supplies voice, data, video, and media services for customers in over 100 countries.

Horizontally installed wall panels in a two-tone color scheme cover the exterior office building. Regal white panels are featured from the floor to the top parapet, and pearl gray panels highlight the top of the storefront glazing. Reverse R-Panel walls also line the adjacent 5,390 sf shop in a two-tone fashion, in regal white from floor to eave and royal blue around the windows. Multiple framed openings embody the design of the roof and walls to house storefront glass, windows, vertical lift doors, and other roof accessories.