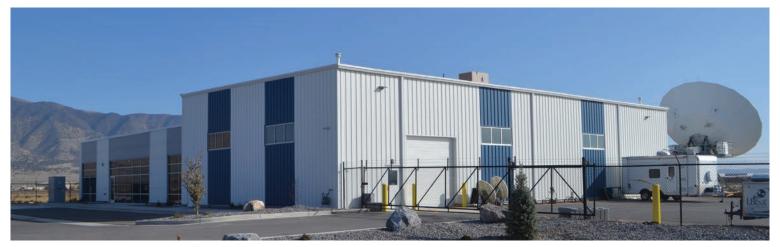

## RIIII DING END-IICE

Office & Shop

Two perpendicular single slope structures provide office and shop space for a satellite communications company, LBI Sat, which supplies voice, data, video, and media services for customers in over 100 countries.

Horizontally installed wall panels in a two-tone color scheme cover the exterior office building. Regal white panels are featured from the floor to the top parapet, and pearl gray panels highlight the top of the storefront glazing. Reverse R-Panel walls also line the adjacent 5,390 sf shop in a two-tone fashion, in regal white from floor to eave and royal blue around the windows. Multiple framed openings embody the design of the roof and walls to house storefront glass, windows, vertical lift doors, and other roof accessories.