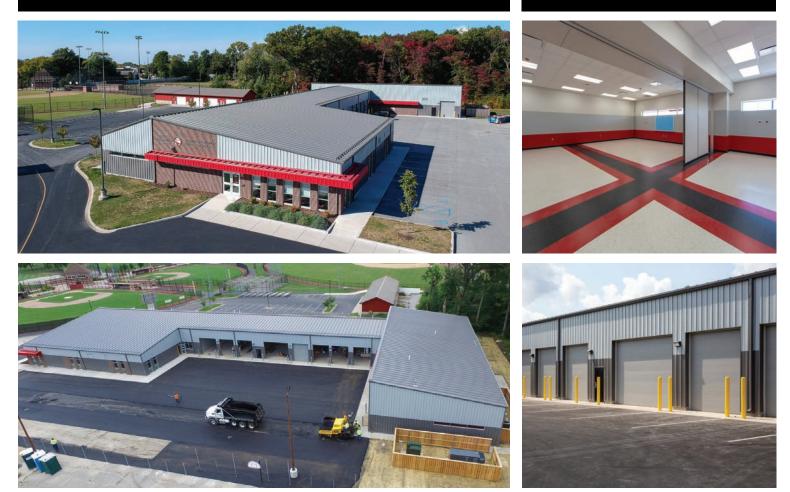

## **Munster Tech Center**

LOCATION Calumet City, IL

SIZE 20,000 sf

WALL SYSTEM A-Panel Pearl Gray/Charcoal

ROOF SYSTEM Standing Seam 360 Charcoal

BUILDING END-USE Multi-Purpose Education Facility This 20,000 sf facility hosts the school town of Munster administration staff, the technology, and maintenance department. Munster Tech Center's unique design is achieved using two gable asymmetrical framing systems and one single slope. Multiple framed openings are incorporated in the design to bear eight overhead doors and lots of windows for natural lighting.

A trio of colors is featured along the exterior, adding dimension and character. The upper wall panels are pearl gray, and the roof, lower wall panels, and trim are charcoal. All canopy panel and trim is brite red. The exterior walls have an 8" curb wall, and masonry accents the a-panel wall system.