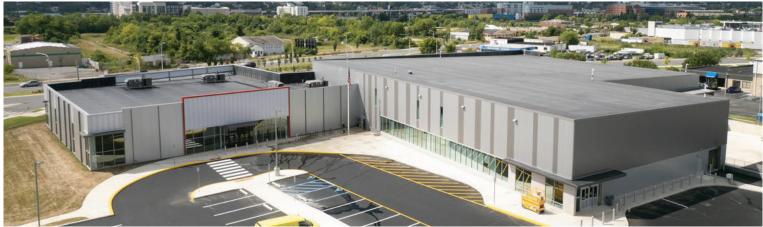

### **RIIII DING END-IISI**

Retail/Warehouse

A three-building expansion attaches to the existing single slope Salvation Army warehouse, previously built by American Buildings. One single slope and two lean-to-framing systems provide an additional 49,500 sf for retail. Both lean-to structures have skewed walls.

All three building parts encompassing the retail addition have rigid insulation, a membrane roof over the roof deck, and parapet walls. Multiple roof and wall framed openings add to the design, housing roof accessories, windows, and a glass storefront. Seven architectural canopies hang from the exterior walls.