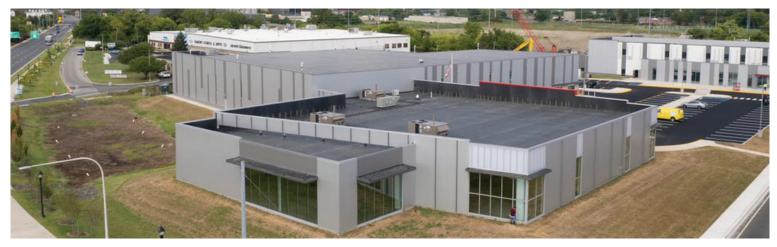

### **RIIII DING END-IISI**

Retail/Warehouse

A three-building expansion attaches to the existing single slope Salvation Army warehouse, previously built by American Buildings. One single slope and two lean-to-framing systems provide an additional 49,500 sf for retail. Both lean-to structures have skewed walls.

All three building parts encompassing the retail addition have rigid insulation, a membrane roof over the roof deck, and parapet walls. Multiple roof and wall framed openings add to the design, housing roof accessories, windows, and a glass storefront. Seven architectural canopies hang from the exterior walls.