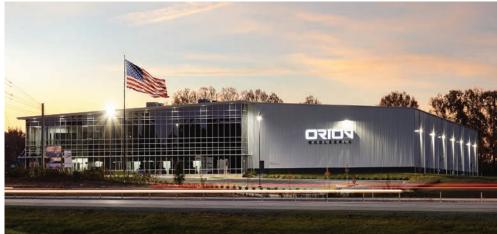

# Orion

# LOCATION

Jeffersonville, IN

# SIZE

108,383 sf

# **WALL SYSTEM**

Reverse R-Panel Polar White

# **ROOF SYSTEM**

Standing Seam 360 Galvalume

# RIIII DING END-IICE

Wholesale Distribution

This state-of-the-art distribution facility is home to Orion Wholesale, a company recognized as one of the fastest-growing distributors in the hunting and shooting sports industry. Their advanced headquarters/ distribution center enables Orion to serve its dealer base and vendors well into the distant future. The facility features sales offices, conference rooms, product training rooms, and pristine warehousing, which adds the ability to streamline inventory, shipping, and receiving processes.

The structure utilizes two single slopes and one gable asymmetrical framing system. A 152' x 66' mezzanine sheathes the office, adding additional space to accommodate a 125-person sales floor and executive rooms. A mixture of glass elements accentuates the office by improving the flow of space and creating a more open and inviting ambiance. These elements include a masonry elevator with glass exterior walls, a glass balcony overlooking the entry and lobby area, and a full-height glass storefront wall.