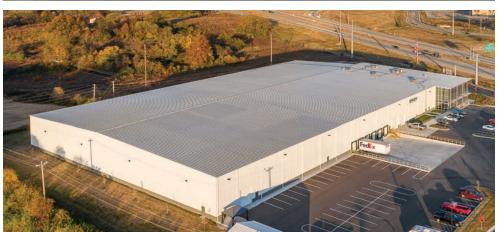

# SIZE

108,383 sf

# RIIII DING END-IICE

Wholesale Distribution

This state-of-the-art distribution facility is home to Orion Wholesale, a company recognized as one of the fastest-growing distributors in the hunting and shooting sports industry. Their advanced headquarters/ distribution center enables Orion to serve its dealer base and vendors well into the distant future. The facility features sales offices, conference rooms, product training rooms, and pristine warehousing, which adds the ability to streamline inventory, shipping, and receiving processes.

The structure utilizes two single slopes and one gable asymmetrical framing system. A 152' x 66' mezzanine sheathes the office, adding additional space to accommodate a 125-person sales floor and executive rooms. A mixture of glass elements accentuates the office by improving the flow of space and creating a more open and inviting ambiance. These elements include a masonry elevator with glass exterior walls, a glass balcony overlooking the entry and lobby area, and a full-height glass storefront wall.