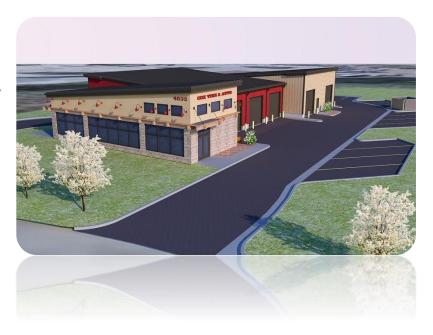

## SketchUp Discount Now Available for American Builders

Did you know your eQuote 3D renderings can be enhanced by importing your file into SketchUp or SketchUp Pro? In SketchUp, you can enrich your building models by adding signage, landscaping, parking lots, cars and other 3D items to make your rendering as true to life as possible — and therefore, strengthening your presentation and helping you win more bids.