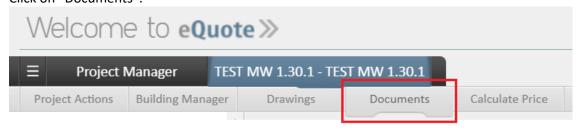

February 2024

## SketchUp Discount Now Available for American Builders

Did you know your eQuote 3D renderings can be enhanced by importing your file into SketchUp or SketchUp Pro? In SketchUp, you can enrich your building models by adding signage, landscaping, parking lots, cars and other 3D items to make your rendering as true to life as possible — and therefore, strengthening your presentation and helping you win more bids.

We're excited to announce a limited time discount exclusively for our Authorized Builders of 10% off a SketchUp license.



In order to receive the promotional discount, complete the form linked <u>here</u> and reference Nucor. This same link will be displayed in eQuote in the Documents section.

## Click on "Documents":



## Click on "Sketchup Promotion":



Connect with the experts and see the SketchUp demonstration in the Technology Suite at the National Builder Meeting in March.