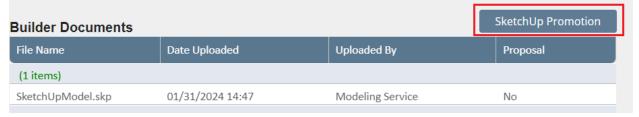

## Click on "Sketchup Promotion":

Connect with the experts and see the SketchUp demonstration in the Technology Suite at the National Builder Meeting in March.