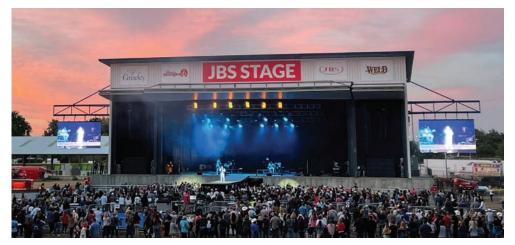

# **Greeley Stampede Stage**

## **RIIII DING END-IISI**

Concert/Special Event Stage

Greeley Stampede Stage was built to serve jointly as a concert and special events venue. All components and features were designed to provide the best experience for artists and their support crew.

Greenroom accommodations and integrated structural support for up to 100,000 lbs of audio and video equipment are featured. Three individual bi-fold doors were installed to quickly and safely secure artists and equipment.

Additional special features include an elevated concrete stage floor, two exterior support wings for audio-video monitors, full height liner panel with a midnight black painted finish throughout the visible stage floor, a spectator/VIP lounge mezzanine area, an audio control room, a dock height loading area, covered exterior handicap ramp access, and cavity liner insulation systems for the roof and all walls.