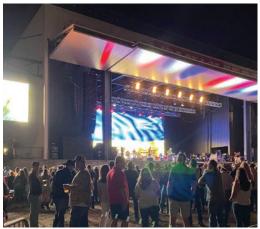

## **RIIII DING END-IISI**

Concert/Special Event Stage

Greeley Stampede Stage was built to serve jointly as a concert and special events venue. All components and features were designed to provide the best experience for artists and their support crew.

Greenroom accommodations and integrated structural support for up to 100,000 lbs of audio and video equipment are featured. Three individual bi-fold doors were installed to quickly and safely secure artists and equipment.

Additional special features include an elevated concrete stage floor, two exterior support wings for audio-video monitors, full height liner panel with a midnight black painted finish throughout the visible stage floor, a spectator/VIP lounge mezzanine area, an audio control room, a dock height loading area, covered exterior handicap ramp access, and cavity liner insulation systems for the roof and all walls.