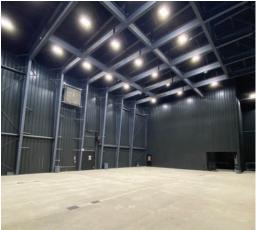

Greenroom accommodations and integrated structural support for up to 100,000 lbs of audio and video equipment are featured. Three individual bi-fold doors were installed to quickly and safely secure artists and equipment.

Additional special features include an elevated concrete stage floor, two exterior support wings for audio-video monitors, full height liner panel with a midnight black painted finish throughout the visible stage floor, a spectator/VIP lounge mezzanine area, an audio control room, a dock height loading area, covered exterior handicap ramp access, and cavity liner insulation systems for the roof and all walls.