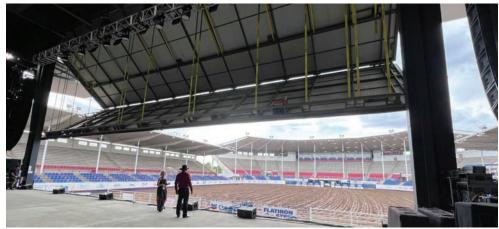

Greenroom accommodations and integrated structural support for up to 100,000 lbs of audio and video equipment are featured. Three individual bi-fold doors were installed to quickly and safely secure artists and equipment.

Additional special features include an elevated concrete stage floor, two exterior support wings for audio-video monitors, full height liner panel with a midnight black painted finish throughout the visible stage floor, a spectator/VIP lounge mezzanine area, an audio control room, a dock height loading area, covered exterior handicap ramp access, and cavity liner insulation systems for the roof and all walls.