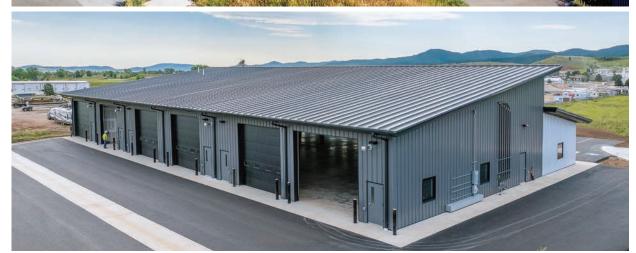

## American's metal buildings provide versatile building solutions.

- Offices
- Retail Centers
- Medical Clinics
- Self-Storage Facilities
- Restaurants
- Equipment Dealerships
- Service Centers
- Grocery Stores

- Auto Dealerships
- Multi-Tenant Buildings
- Breweries & Wineries
- Food Halls
- Business Parks
- Maintenance Facilities
- Event Venues
- Car Washes