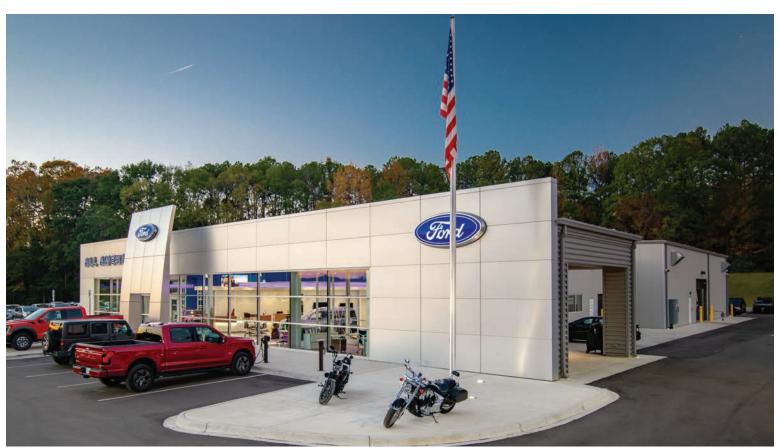

## American's metal buildings provide versatile building solutions.

- Offices
- Retail Centers
- Medical Clinics
- Self-Storage Facilities
- Restaurants
- Equipment Dealerships
- Service Centers
- Grocery Stores

- Auto Dealerships
- Multi-Tenant Buildings
- Breweries & Wineries
- Food Halls
- Business Parks
- Maintenance Facilities
- Event Venues
- Car Washes