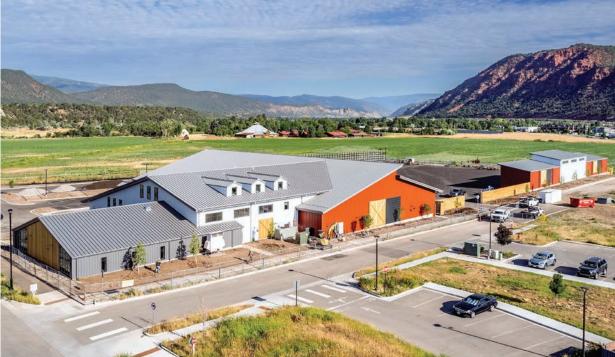

## American's metal buildings provide versatile building solutions.

- Offices
- Retail Centers
- Medical Clinics
- Self-Storage Facilities
- Restaurants
- Equipment Dealerships
- Service Centers
- Grocery Stores

- Auto Dealerships
- Multi-Tenant Buildings
- Breweries & Wineries
- Food Halls
- Business Parks
- Maintenance Facilities
- Event Venues
- Car Washes