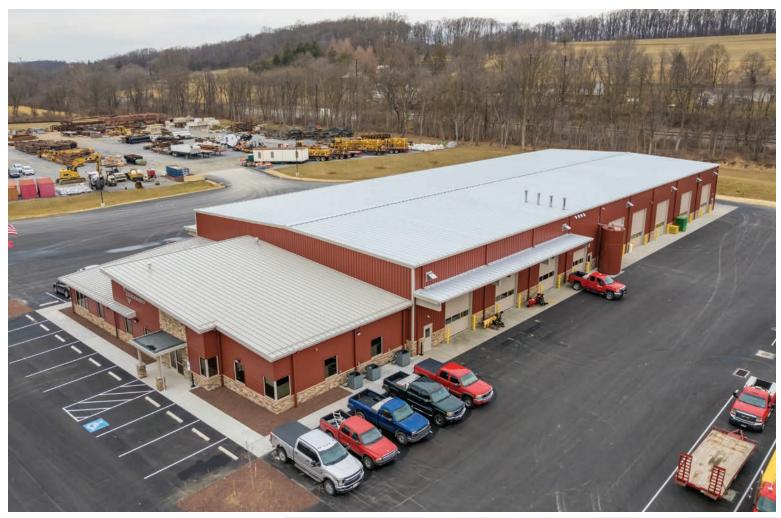

## American's metal buildings provide versatile building solutions.

- Offices
- Retail Centers
- Medical Clinics
- Self-Storage Facilities
- Restaurants
- Equipment Dealerships
- Service Centers
- Grocery Stores

- Auto Dealerships
- Multi-Tenant Buildings
- Breweries & Wineries
- Food Halls
- Business Parks
- Maintenance Facilities
- Event Venues
- Car Washes

## Legacies start with a strong foundation.

American commercial facilities maintain their beauty and structural integrity remarkably well over time and can be designed with future expansion in mind – making them the smart, surprisingly economical choice.