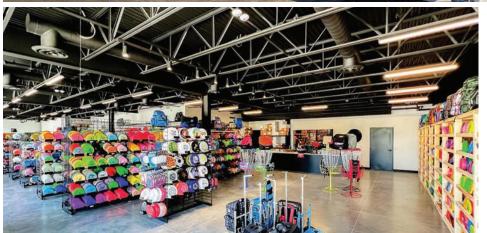

## American's metal buildings provide versatile building solutions.

- Offices
- Retail Centers
- Medical Clinics
- Self-Storage Facilities
- Restaurants
- Equipment Dealerships
- Service Centers
- Grocery Stores

- Auto Dealerships
- Multi-Tenant Buildings
- Breweries & Wineries
- Food Halls
- Business Parks
- Maintenance Facilities
- Event Venues
- Car Washes