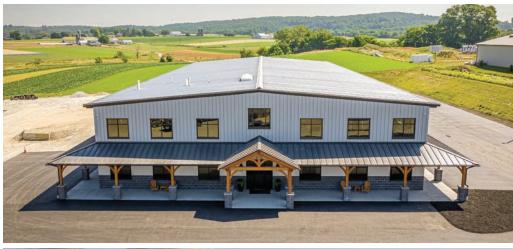

## American's metal buildings provide versatile building solutions.

- Offices
- Retail Centers
- Medical Clinics
- Self-Storage Facilities
- Restaurants
- Equipment Dealerships
- Service Centers
- Grocery Stores

- Auto Dealerships
- Multi-Tenant Buildings
- Breweries & Wineries
- Food Halls
- Business Parks
- Maintenance Facilities
- Event Venues
- Car Washes

## Legacies start with a strong foundation.

American commercial facilities maintain their beauty and structural integrity remarkably well over time and can be designed with future expansion in mind – making them the smart, surprisingly economical choice.